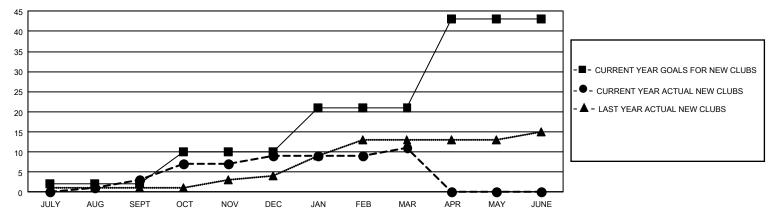

## GMT Constitutional Area 4, Group E

REPORT DOES NOT INCLUDE CLUBS IN UNDISTRICTED AREAS.

|               | Club          | s           |               | Members               |                        |                         |                                                    |  |
|---------------|---------------|-------------|---------------|-----------------------|------------------------|-------------------------|----------------------------------------------------|--|
|               | RESULTS FOR   | R 2020-2021 |               | RESULTS FOR 2020-2021 |                        |                         |                                                    |  |
| QUARTER       | NEW CLUB GOAL | NEW CLUBS   | DROPPED CLUBS | QUARTER MEME          | BER GROWTH NET<br>GOAL | MEMBER GROWTH<br>ACTUAL | DROPPED<br>MEMBERS ACTUAL<br>(including transfers) |  |
| JULY/AUG/SEPT | 6             | 3           | 8             | JULY/AUG/SEPT         | 251                    | 491                     | 705                                                |  |
| OCT/NOV/DEC   | 24            | 6           | 3             | OCT/NOV/DEC           | 409                    | 565                     | 824                                                |  |
| JAN/FEB/MAR   | 33            | 2           | 10            | JAN/FEB/MAR           | 453                    | 427                     | 583                                                |  |
| APR/MAY/JUNE  | 66            | 0           | 0             | APR/MAY/JUNE          | 455                    | 0                       | 0                                                  |  |

## GOALS AND ACTUAL NEW CLUBS CUMULATIVE