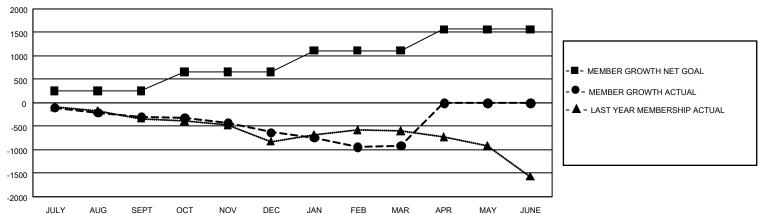

## GMT Constitutional Area 4, Group E

REPORT DOES NOT INCLUDE CLUBS IN UNDISTRICTED AREAS.

|               | Club          | s           |               | Members               |                        |                         |                                                    |  |
|---------------|---------------|-------------|---------------|-----------------------|------------------------|-------------------------|----------------------------------------------------|--|
|               | RESULTS FOR   | R 2020-2021 |               | RESULTS FOR 2020-2021 |                        |                         |                                                    |  |
| QUARTER       | NEW CLUB GOAL | NEW CLUBS   | DROPPED CLUBS | QUARTER MEME          | BER GROWTH NET<br>GOAL | MEMBER GROWTH<br>ACTUAL | DROPPED<br>MEMBERS ACTUAL<br>(including transfers) |  |
| JULY/AUG/SEPT | 6             | 3           | 8             | JULY/AUG/SEPT         | 251                    | 491                     | 705                                                |  |
| OCT/NOV/DEC   | 24            | 6           | 3             | OCT/NOV/DEC           | 409                    | 565                     | 824                                                |  |
| JAN/FEB/MAR   | 33            | 2           | 10            | JAN/FEB/MAR           | 453                    | 427                     | 583                                                |  |
| APR/MAY/JUNE  | 66            | 0           | 0             | APR/MAY/JUNE          | 455                    | 0                       | 0                                                  |  |

## GOALS AND ACTUAL MEMBERS CUMULATIVE

| DROPPED CLUBS: 21  |       | 499 CLUBS OF 1,578 ADDED 1 OR<br>MORE NEW MEMBERS | GENDER DISTRIBUTION             |                 |       |
|--------------------|-------|---------------------------------------------------|---------------------------------|-----------------|-------|
|                    |       |                                                   | MALE                            | 25,524 (75.73%) |       |
|                    |       |                                                   | FEMALE                          | 8,178 (24.27%)  |       |
| DROPPED MEMBERS    |       |                                                   |                                 |                 |       |
| DECEASED           | 287   | CLICK HERE FOR CUMULATIVE                         | TOTAL FAMILY UNIT MEMBERS       |                 | 1,306 |
| CLUB CANCELLED 161 |       | MEMBERSHIP DATA                                   |                                 |                 |       |
| OTHER              | 1,664 |                                                   | FAMILY MEMBERS PAYING HALF DUES |                 | 663   |
| TOTAL              | 2,112 |                                                   |                                 |                 |       |